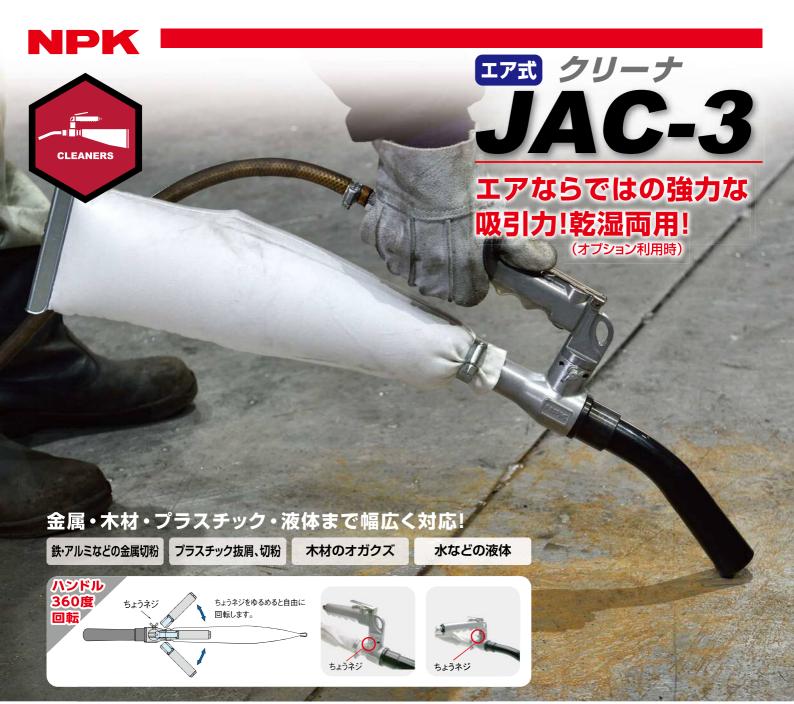

## 使用方法

- 1 目立って吸引力が弱くなった場合は、ダスト バッグに付着したゴミを落としてください。
- 2 ダストバッグにゴミがたまりましたら、クリッパ を外してゴミを捨ててください。
- **3** ダストバッグはときどき洗浄してください。
- 4 ダストバッグの代わりにホースを取り付ける と水の吸い出しもできます。

\*裏面のご使用上の注意点もあわせてご覧下さい。

| 型式    | 吸引力水柱<br>(mmAq) | 全 長<br>(mm) | 質 量<br>(kg) | サクションホース径<br>(mm) | ホース口径取付ネジ<br>(Rc) | ホース内径<br>(mm) | 空気消費量<br>(m³/min) |
|-------|-----------------|-------------|-------------|-------------------|-------------------|---------------|-------------------|
| JAC-3 | 2200            | 230         | 0.77        | 32                | 1/4               | 9.5           | 0.8               |

- ① 吸引力はエア圧と使用ホースの太さ(内径)に大きく影響されます。充分な吸引力を確保するには、ホース内径9.5mm以上、エア圧0.6~0.8MPa 程度を推奨いたします。
- ② 細いホースでは能力が発揮できません。吸引力が落ちた場合、 吸い取ったものがノズルや吸引口に詰まっている可能性が ございます。その場合は、細い棒状のもので取り除いてください。

JAC-3ご使用上の注意点:

お問い合わせは