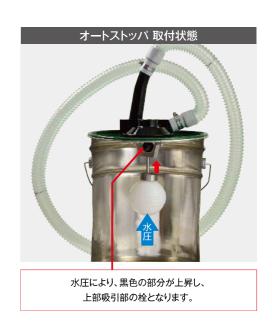

## 使用方法

- 1 目立って吸引力が弱くなった場合は、ダスト バッグに付着したゴミを落としてください。
- 2 ダストバッグにゴミがたまりましたら、クリッパ を外してゴミを捨ててください。
- **3** ダストバッグはときどき洗浄してください。
- 4 ダストバッグの代わりにホースを取り付ける と水の吸い出しもできます。

\*裏面のご使用上の注意点もあわせてご覧下さい。

| 型式    | 吸引力水柱<br>(mmAq) | 全 長<br>(mm) | 質 量<br>(kg) | サクションホース径<br>(mm) | ホース口径取付ネジ<br>(Rc) | ホース内径<br>(mm) | 空気消費量<br>(m³/min) |
|-------|-----------------|-------------|-------------|-------------------|-------------------|---------------|-------------------|
| JAC-3 | 2200            | 230         | 0.77        | 32                | 1/4               | 9.5           | 0.8               |

- ① 吸引力はエア圧と使用ホースの太さ(内径)に大きく影響されます。充分な吸引力を確保するには、ホース内径9.5mm以上、エア圧0.6~0.8MPa 程度を推奨いたします。
- ② 細いホースでは能力が発揮できません。吸引力が落ちた場合、 吸い取ったものがノズルや吸引口に詰まっている可能性が ございます。その場合は、細い棒状のもので取り除いてください。

JAC-3ご使用上の注意点:

お問い合わせは