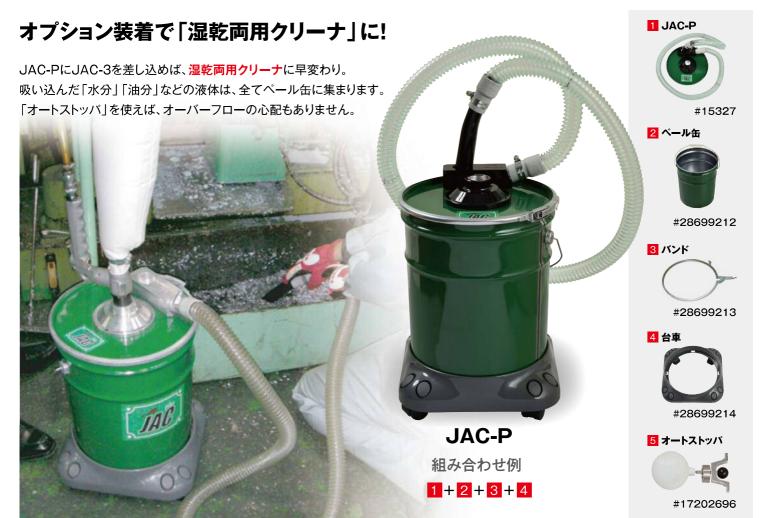

## 使用方法

- 1 目立って吸引力が弱くなった場合は、ダスト バッグに付着したゴミを落としてください。
- 2 ダストバッグにゴミがたまりましたら、クリッパ を外してゴミを捨ててください。
- **3** ダストバッグはときどき洗浄してください。
- 4 ダストバッグの代わりにホースを取り付ける と水の吸い出しもできます。

\*裏面のご使用上の注意点もあわせてご覧下さい。

| 型式    | 吸引力水柱<br>(mmAq) | 全 長<br>(mm) | 質 量<br>(kg) | サクションホース径<br>(mm) | ホース口径取付ネジ<br>(Rc) | ホース内径<br>(mm) | 空気消費量<br>(m³/min) |
|-------|-----------------|-------------|-------------|-------------------|-------------------|---------------|-------------------|
| JAC-3 | 2200            | 230         | 0.77        | 32                | 1/4               | 9.5           | 0.8               |