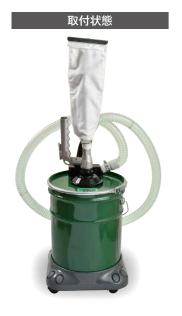

## 使用方法

- 1 目立って吸引力が弱くなった場合は、ダスト バッグに付着したゴミを落としてください。
- 2 ダストバッグにゴミがたまりましたら、クリッパ を外してゴミを捨ててください。
- **3** ダストバッグはときどき洗浄してください。
- 4 ダストバッグの代わりにホースを取り付ける と水の吸い出しもできます。

\*裏面のご使用上の注意点もあわせてご覧下さい。

| 型式    | 吸引力水柱<br>(mmAq) | 全 長<br>(mm) | 質 量<br>(kg) | サクションホース径<br>(mm) | ホース口径取付ネジ<br>(Rc) | ホース内径<br>(mm) | 空気消費量<br>(m³/min) |
|-------|-----------------|-------------|-------------|-------------------|-------------------|---------------|-------------------|
| JAC-3 | 2200            | 230         | 0.77        | 32                | 1/4               | 9.5           | 0.8               |