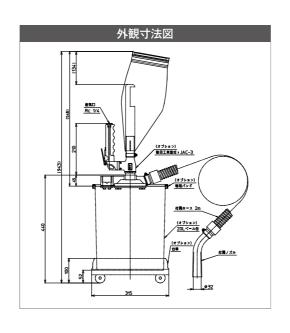

## 使用方法

- 1 目立って吸引力が弱くなった場合は、ダスト バッグに付着したゴミを落としてください。
- 2 ダストバッグにゴミがたまりましたら、クリッパ を外してゴミを捨ててください。
- **3** ダストバッグはときどき洗浄してください。
- 4 ダストバッグの代わりにホースを取り付ける と水の吸い出しもできます。

\*裏面のご使用上の注意点もあわせてご覧下さい。

| 型式    | 吸引力水柱<br>(mmAq) | 全 長<br>(mm) | 質 量<br>(kg) | サクションホース径<br>(mm) | ホース口径取付ネジ<br>(Rc) | ホース内径<br>(mm) | 空気消費量<br>(m³/min) |
|-------|-----------------|-------------|-------------|-------------------|-------------------|---------------|-------------------|
| JAC-3 | 2200            | 230         | 0.77        | 32                | 1/4               | 9.5           | 0.8               |