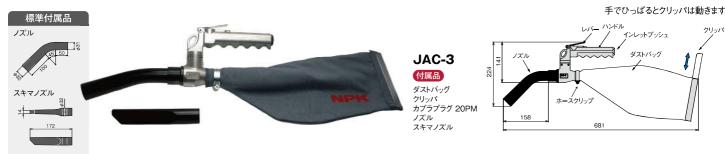

## 使用方法

- 1 目立って吸引力が弱くなった場合は、ダスト バッグに付着したゴミを落としてください。
- 2 ダストバッグにゴミがたまりましたら、クリッパ を外してゴミを捨ててください。
- **3** ダストバッグはときどき洗浄してください。
- 4 ダストバッグの代わりにホースを取り付ける と水の吸い出しもできます。

\*裏面のご使用上の注意点もあわせてご覧下さい。

| 型式    | 吸引力水柱<br>(mmAq) | 全 長<br>(mm) | 質 量<br>(kg) | サクションホース径<br>(mm) | ホース口径取付ネジ<br>(Rc) | ホース内径<br>(mm) | 空気消費量<br>(m³/min) |
|-------|-----------------|-------------|-------------|-------------------|-------------------|---------------|-------------------|
| JAC-3 | 2200            | 230         | 0.77        | 32                | 1/4               | 9.5           | 0.8               |